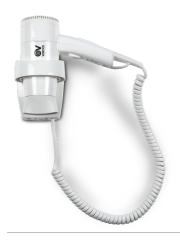

#### **DESCRIPTION**

- Dispensing gun housing molded in shockproof ABS, white color, RAL 9010.
  • Wall support in white color, RAL 9010.
- High quality direct current motor, characterized by small size and weight, suitable for use in compact hair dryers, and able to ensure an average duration of 800 hours.
- Wave electric resistance thermally protected by an automatic reset

- $\bullet$  Automatic shutdown when the button is released.
- $\, { \cdot } \, 2$  powers, selectable at 600 and 1200 W, for the only selectable speed.
- $\bullet$  On / off safety switch integrated in the support, to turn off the appliance when required.