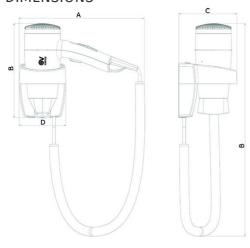

## **DIMENSIONS**

| Size A (mm) | 245 |
|-------------|-----|
| Size B (mm) | 240 |
| Size C (mm) | 115 |
| Size D (mm) | 92  |
| Size E (mm) | 183 |
| Size F (mm) | 108 |