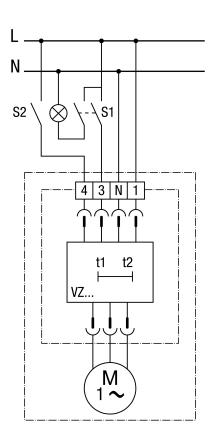

#### **WIRING DIAGRAM**

# ER 60 GVZ

## **Switching option**

When the room is in use (S1=On), the fan switches automatically to full load after approx. 50 seconds. Base load operation can be switched off manually with switch S2.

Using a 1-pin switch can cause reverse polarity voltages. Combination with an X2 capacitor necessary!