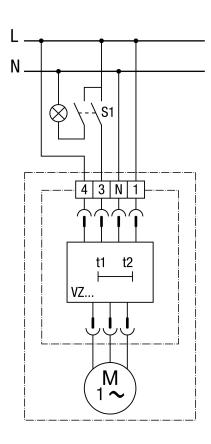

#### **WIRING DIAGRAM**

## ER 60 GVZ

## Standard switching:

Fan always runs at base load. When the room is in use (S1=On), the fan switches automatically to full load after approx. 50 seconds.

Using a 1-pin switch can cause reverse polarity voltages. Combination with an X2 capacitor necessary!